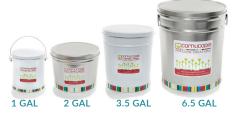

### TINS

| 1 GALLON                             | \$35 |
|--------------------------------------|------|
| 16 cups - up to 3 flavors            |      |
| 2 GALLON                             | \$48 |
| 32 cups - up to 4 flavors 3.5 GALLON | ¢ΓΩ  |
| 56 cups - up to 4 flavors            | \$58 |
| 6.5 GALLON                           | \$85 |
| 100 cups - up to 4 flavors           | ,    |