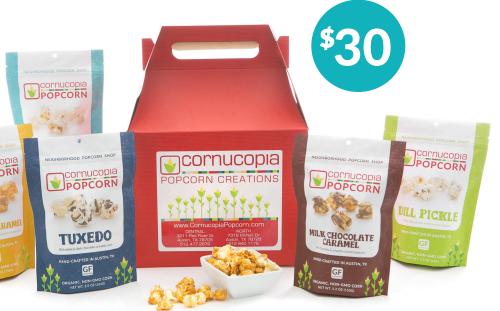

#### **POPCORN GIFT SET**

5 bags of popcorn. Choose your flavors for the perfect snack pack!

## TUXEDO

Rich white & dark chocolate on kettle corn.

3 cups in each bag

# MILK CHOCOLATE CARAMEL

Rich chocolate & smooth caramel popcorn.

3 cups in each bag

## DILL PICKLE

Tangy, salty pickles meets cruchy popcorn.

3 cups in each bag