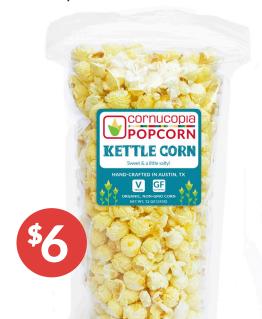

#### **CLASSIC BAG**

Large bags filled with 9 cups of Kettle Corn or Buttered Original. Everyone's favorite flavors!

| Organization:           |  |
|-------------------------|--|
| Student / Member :      |  |
| Геаcher / Coordinator : |  |