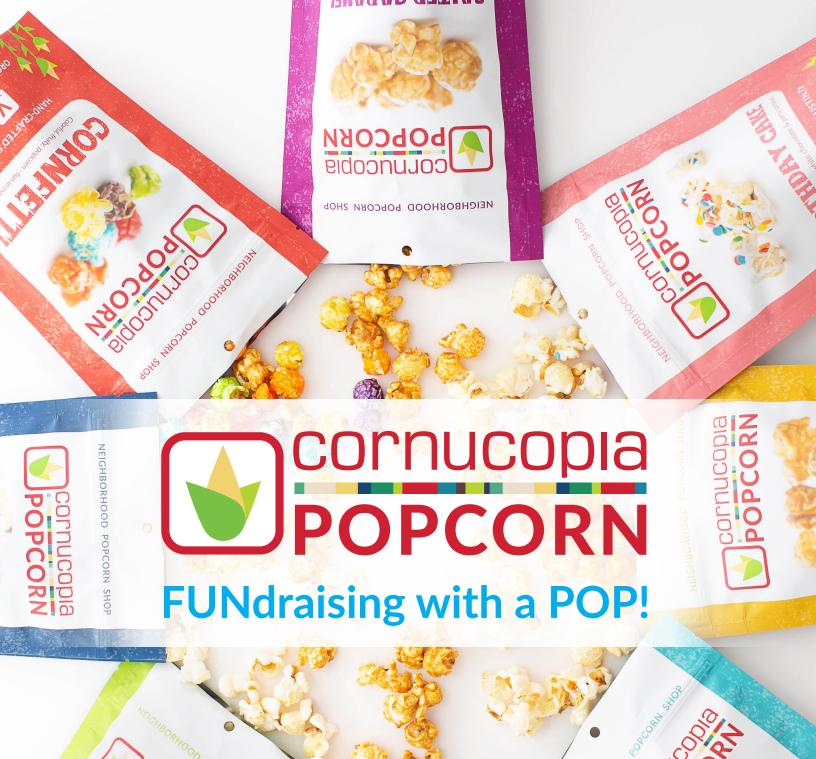

## BUTTER PECAN

Rich, buttery, candied popcorn meets salty pecans.





3 cups in each bag



## CHILI LIME

Smoky sweet popcorn with a tangy citrus bite.





**GF** 3 cups in each bag



## DILL PICKLE

Tangy, salty pickles meets cruchy popcorn.



3 cups in each bag



## TUXEDO

Rich white & dark chocolate on kettle corn.



3 cups in each bag



### BIRTHDAY CAKE

Vanilla popcorn with white chocolate & party sprinkles!



3 cups in each bag



### CHEESY CARAMEL

Cheddar meets caramel. Sweet & savory in every bite



3 cups in each bag



## WHITE CHEDDAR

**Buttery & classic** white cheddar popcorn.



**GF** 3 cups in each bag



### SALTED CARAMEL

Rich, smooth, classic popcorn.





3 cups in each bag



## CORNFETTI

Colorful, fruity, popcorn - fun in every bite!





3 cups