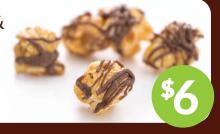

# MILK CHOCOLATE CARAMEL

Rich chocolate & smooth caramel popcorn.

3 cups in each bag

## TUXEDO

Rich white & dark chocolate on kettle corn.

3 cups in each bag