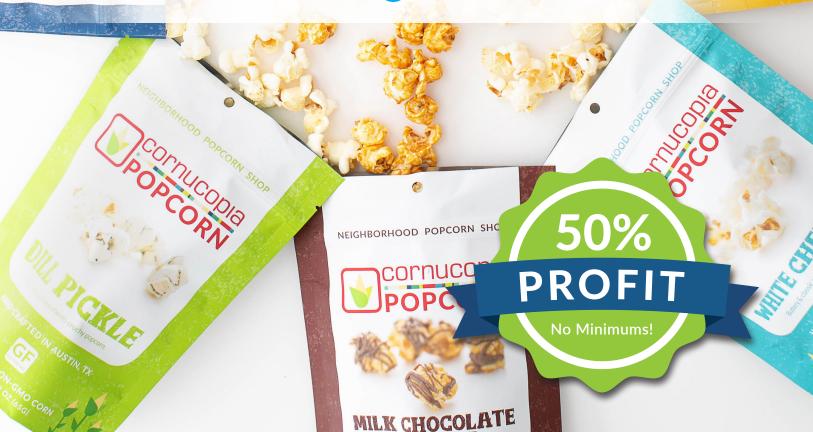

## DILL PICKLE

Tangy, salty pickles meets cruchy popcorn.

3 cups in each bag

# MILK CHOCOLATE CARAMEL

Rich chocolate & smooth caramel popcorn.

3 cups in each bag

## WHITE CHEDDAR

**Buttery & classic** white cheddar popcorn.

**GF** 3 cups in each bag